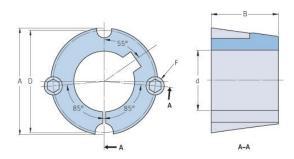

## PHF TB2012X15MM

| Bushing no.        | TB2012          |
|--------------------|-----------------|
| ·····              |                 |
| d = Bore diameter  | 15              |
| (mm)               |                 |
| Bore diameter (in) | 0.59            |
| Keyway width       | 5               |
| (mm)               |                 |
| Keyway width (in)  | 0.2             |
| Keyway depth       | 2.3             |
| (mm)               |                 |
| Keyway depth (in)  | 0.09            |
| A (mm)             | 69.9            |
| A (in)             | 2.75            |
| B (mm)             | 31.8            |
| B (in)             | 1.25            |
| D (mm)             | 66.7            |
| D (in)             | 2.63            |
| E (mm)             | -               |
| E (in)             | -               |
| F (mm)             | 11.113 x 22.225 |
| F (in)             | -               |
| Weight (kg)        | 0.73            |
| Weight (lbs)       | 1.61            |